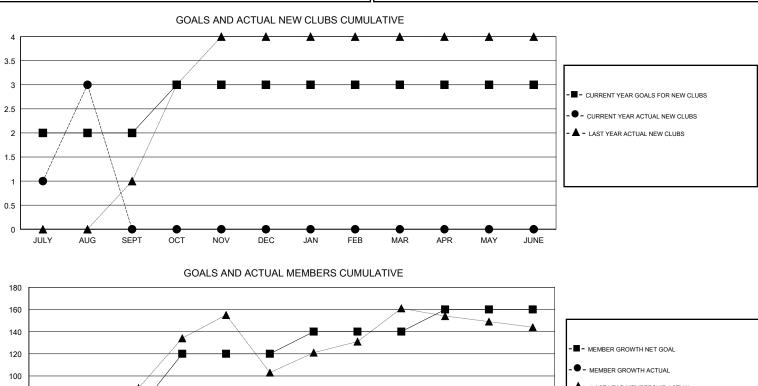

## TERESA MANN GMT:

| GMT: TERESA MANN LOCA          |               |           | TION THAILAND |                       |                           | GMT CA                  |                                                    |  |
|--------------------------------|---------------|-----------|---------------|-----------------------|---------------------------|-------------------------|----------------------------------------------------|--|
| Clubs<br>RESULTS FOR 2017-2018 |               |           |               | Members               |                           |                         |                                                    |  |
|                                |               |           |               | RESULTS FOR 2017-2018 |                           |                         |                                                    |  |
| QUARTER                        | NEW CLUB GOAL | NEW CLUBS | DROPPED CLUBS | QUARTER               | MEMBER GROWTH NET<br>GOAL | MEMBER GROWTH<br>ACTUAL | DROPPED<br>MEMBERS ACTUAL<br>(including transfers) |  |
| JULY/AUG/SEPT                  | 2             | 3         | 0             | JULY/AUG/SEPT         | 70                        | 99                      | 24                                                 |  |
| OCT/NOV/DEC                    | 1             | 0         | 0             | OCT/NOV/DEC           | 50                        | 0                       | 0                                                  |  |
| JAN/FEB/MAR                    | 0             | 0         | 0             | JAN/FEB/MAR           | 20                        | 0                       | 0                                                  |  |
| APR/MAY/JUNE                   | 0             | 0         | 0             | APR/MAY/JUNE          | 20                        | 0                       | 0                                                  |  |